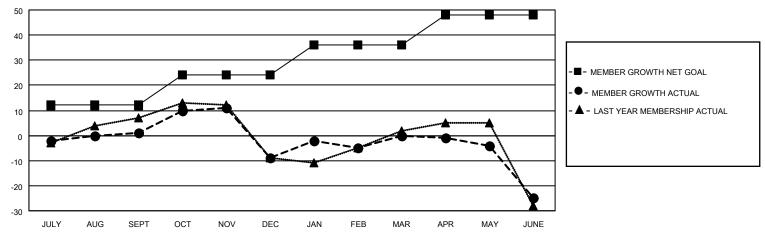

#### GOALS AND ACTUAL MEMBERS CUMULATIVE

| DROPPED CLUBS: 1 |    | 19 CLUBS OF 27 ADDED 1 OR<br>MORE NEW MEMBERS | GENDER DISTRIBUTION                |              |  |
|------------------|----|-----------------------------------------------|------------------------------------|--------------|--|
|                  |    | MORE NEW MEMBERS                              | MALE                               | 457 (68.01%) |  |
|                  |    |                                               | FEMALE 215 (31.99%)                |              |  |
| DROPPED MEMBERS  |    |                                               | NON BINARY                         | 0 (0.00%)    |  |
|                  |    |                                               | PREFER NOT TO ANSWER               | 0 (0.00%)    |  |
| DECEASED         | 15 |                                               |                                    |              |  |
| CLUB CANCELLED   | 0  | CLICK HERE FOR CUMULATIVE                     | TOTAL FAMILY UNIT MEMBERS 98       |              |  |
| OTHER            | 79 | MEMBERSHIP DATA                               |                                    |              |  |
| TOTAL            | 94 |                                               | FAMILY MEMBERS PAYING HALF DUES 49 |              |  |
|                  |    |                                               |                                    |              |  |